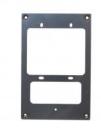

## **TA-3**

21/2" Deep Flushmount Backbox for Turbine Compact & Deep Flushmount

# Description

2½" Deep Flushmount Backbox for Turbine Mini stations TMIS-1, TMIS-2 and Turbine Compact Analog stations TCAS-1, TCAS-2, TCAS-3.

### **MECHANICAL**

Size (WxHxD): 96 x 96 x 64mm

Wt: 0.4kg