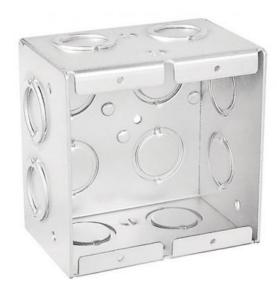

## **TA-3**

21/2" Deep Flushmount Backbox for Turbine Compact & Deep Flushmount

# Description

2½" Deep Flushmount Backbox for Turbine Mini stations TMIS-1, TMIS-2 and Turbine Compact Analog stations TCAS-1, TCAS-2, TCAS-3.

### **MECHANICAL**

Size (WxHxD): 96 x 96 x 64mm

Wt: 0.4kg