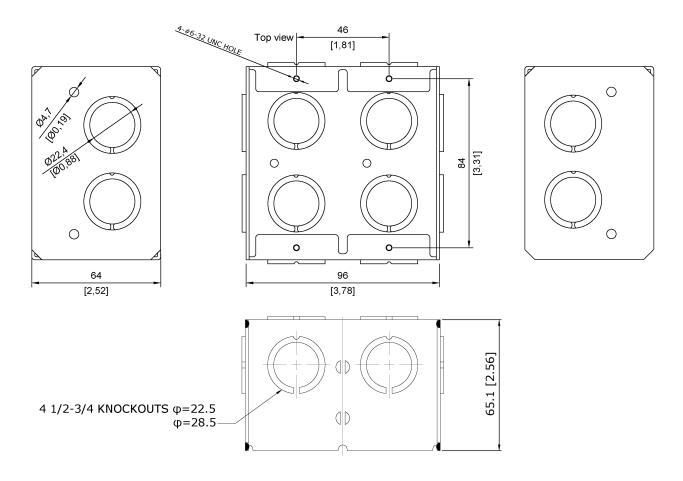

### **Technical Dimensions**

page 2/3

### **MECHANICAL**

Size (WxHxD): 96 x 96 x 64mm

Wt: 0.4kg