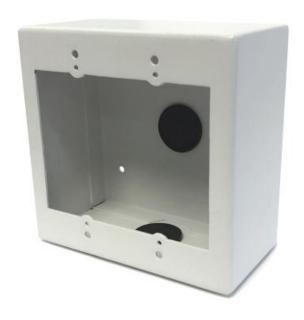

## Description

- 16-gauge galvanized steel construction
- White textured paint
- Convenient surface mounting
- Compatible with most standard 2-gang components, plates and covers
- ✓ Two 1/2-3/4" Concentric knockouts for conduit

The TA-13 on-wall backbox is designed for surface mounting of standard wall plates. The backbox can be used to conveniently mount the Turbine Mini stations TMIS-1 and TMIS-2. Rugged construction make the box ideal for indoor commercial and industrial applications.

Mounting holes allow for fixed mounting on virtually any wall surface. The backbox model is also available in textured black paint. Standard concentric knockouts facilitate wiring and installation.

page 1/3