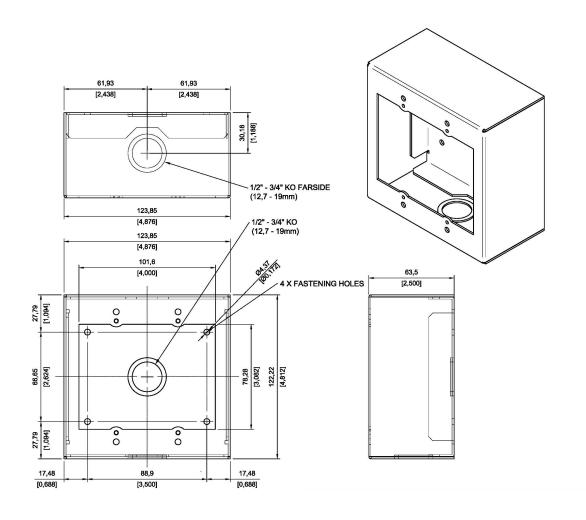

# **Technical Dimensions**

page 2/3

#### **MECHANICAL**

Dimensions (WxHxD): 124 x 122 x 65 mm

Weight: 0.4 kg