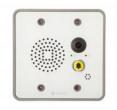

The TA-13 on-wall backbox is designed for surface mounting of standard wall plates. The backbox can be used to conveniently mount the Turbine Mini stations TMIS-1 and TMIS-2. Rugged construction make the box ideal for indoor commercial and industrial applications.

### **Used With**

TMIS-1

Turbine Mini Intercom

TMIS-2

Turbine Mini Intercom

TMIS-4

Turbine Mini Intercom - 2 Buttons

TMIV-1+