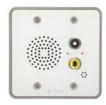

The TA-13 on-wall backbox is designed for surface mounting of standard wall plates. The backbox can be used to conveniently mount the Turbine Mini stations TMIS-1 and TMIS-2. Rugged construction make the box ideal for indoor commercial and industrial applications.

### **Used With**

TMIS-1

Turbine Mini Intercom

TMIS-2

Turbine Mini Intercom

TMIS-4

Turbine Mini Intercom - 2 Buttons

TMIV-1+