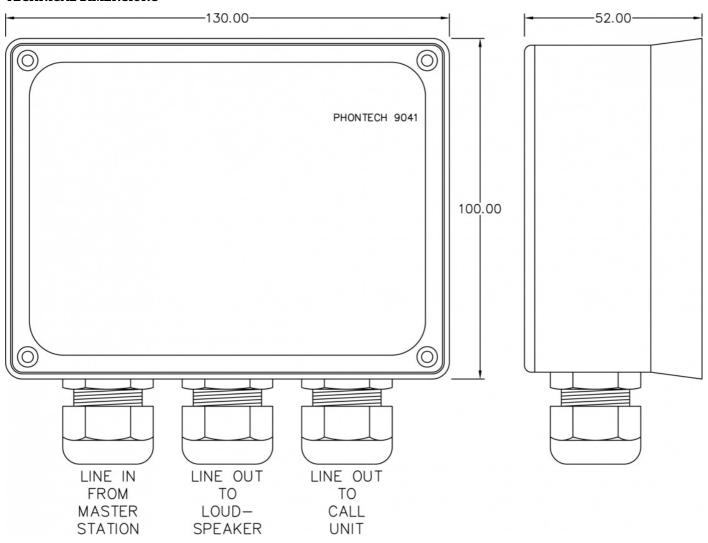

## **TECHNICAL DIMENSIONS**

Created: 11.11.2019, updated: 17.01.2020

page 2/2

## **SPECIFICATIONS**

| Dimensions (WxHxD)        | 130x100x52 mm  |
|---------------------------|----------------|
| Weight                    | 0.3 kg         |
| Color                     | RAL 9005/9006  |
| Material                  | PC / ABS blend |
| Mounting                  | Wall           |
| Fixing                    | 4 x M3 bolts   |
| Access                    | Front          |
| Cable Entry               | Bottom         |
| Gland Type                | 3 x M20        |
| Power Supply              | From central   |
| Ingress Protection Rating | IP-56          |
|                           | ··             |