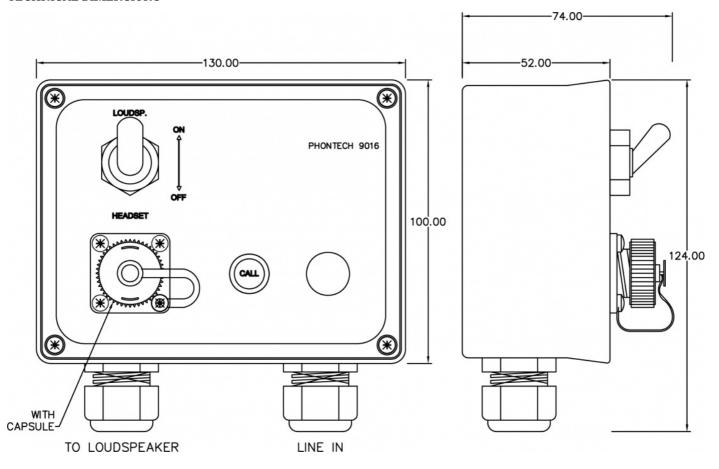

#### **MECHANICAL**

| Dimensions (WxHxD)        | 130x124x52 mm (depth 74 mm including toggle switch) |
|---------------------------|-----------------------------------------------------|
| Weight                    | 0.3 kg                                              |
| Color                     | RAL 9005/9006                                       |
| Material                  | PC/ABS blend, ABS                                   |
| Mounting                  | Wall                                                |
| Fixing                    | 4 x M3 bolts                                        |
| Access                    | Front                                               |
| Cable Entry               | Bottom/Top                                          |
| Gland Type                | 2 x M20                                             |
| ELECTRICAL                |                                                     |
| Power Supply              | From central/line supply                            |
| Termination               | Screw terminals ≤ 1.5 mm2                           |
| Compass Safe Distance     | > 5 m                                               |
| ENVIRONMENTAL             |                                                     |
| Temperature               | -25°C to +55°C (Storage: -25°C to +70°C)            |
| Humidity                  | +93% (at +40°C)                                     |
| Ingress Protection Rating | IP-56                                               |
|                           |                                                     |

## **TECHNICAL DIMENSIONS**