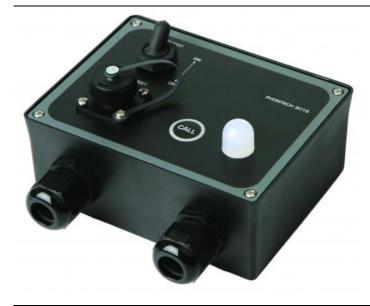

### **DESCRIPTION**

- Built-in call relay, maximum 8A
- Call lamp
- Plug for connection of headset or handheld microphone
- CALL button
- Selector switch for headset or loudspeaker operation
- Complies with IEC 60945 Standard for Marine Equipment
- · RMRS type approval

The P-9016 is a weatherproof command intercom system (talk-back) substation for industrial and noisy environments such as engine, steering gear and thruster rooms. It interfaces an external loudspeaker, external call signal device (flash/rotating light/hooter/siren) and a pluggable hearing protective headset.

The unit is equipped with a loudspeaker/headset selector toggle switch, a CALL button for attention request and a call lamp for visual call indication.

Created: 11.11.2019, updated: 17.01.2020

page 1/3