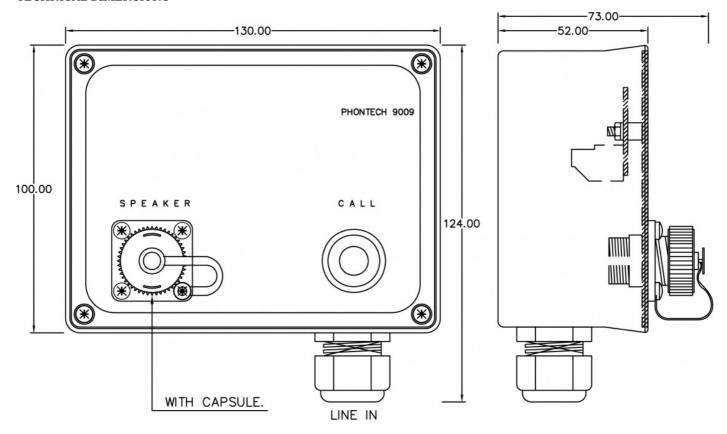

## **MECHANICAL**

| Dimensions (WxHxD)        | 130x124x52 mm (depth 72 mm including connector) |
|---------------------------|-------------------------------------------------|
| Weight                    | 0.3 kg                                          |
| Color                     | RAL 9005/9006                                   |
| Material                  | PC / ABS blend, ABS                             |
| Mounting                  | Wall                                            |
| Fixing                    | 4 x M3 bolts                                    |
| Access                    | Front                                           |
| Cable Entry               | Bottom/Top                                      |
| Gland Type                | 1 x M20                                         |
| ELECTRICAL                |                                                 |
| Power Supply              | From central/line supply                        |
| Termination               | Screw terminals ≤ 2.5 mm2                       |
| Compass Safe Distance     | > 5 m                                           |
| ENVIRONMENTAL             |                                                 |
| Temperature               | -25°C to +55°C (Storage: -25°C to +70°C)        |
| Humidity                  | +93% (at +40°C)                                 |
| Ingress Protection Rating | IP-56                                           |
|                           |                                                 |

## **TECHNICAL DIMENSIONS**

Created: 07.11.2019, updated: 17.01.2020

page 2/2