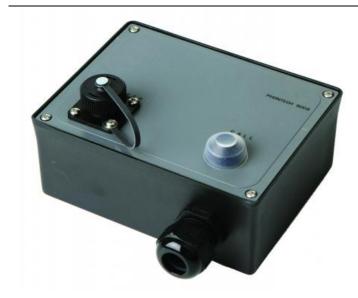

## **DESCRIPTION**

- Connector for portable talk-back unit P-0010
- CALL button
- Complies with IEC 60945 Standard for Marine Equipment
- RMRS type approval

The P-9009 is a weatherproof Command Intercom System (Talk-Back) substation for industrial and outdoor environments. It interfaces the pluggable, portable talk-back unit, P-0010, for 2-way communication.

The unit is equipped with a CALL button for attention request.

Created: 07.11.2019, updated: 17.01.2020

page 1/2