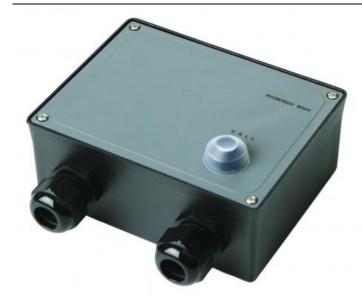

## **DESCRIPTION**

- 2-way loudspeaker connection
- CALL button
- Complies with IEC 60945 Standard for Marine Equipment
- RMRS type approval

The P-9004 is a weatherproof Command Intercom System (Talk-Back) Call Unit substation for industrial and outdoor environments. It interfaces a loudspeaker for 2-way communication.

The unit is equipped with a CALL button for attention request.

Created: 07.11.2019, updated: 17.01.2020

page 1/2