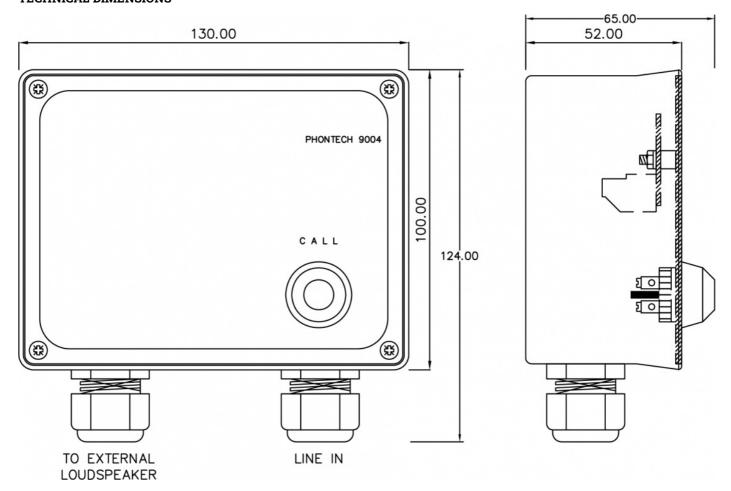

## **TECHNICAL DIMENSIONS**

Created: 07.11.2019, updated: 17.01.2020

page 2/2

## MECHANICAL

| Dimensions (WxHxD)        | 130x124x52 mm (depth 65 mm including call button) |
|---------------------------|---------------------------------------------------|
| Weight                    | 0.3 kg                                            |
| Color                     | RAL 9005/9006                                     |
| Material                  | PC / ABS blend                                    |
| Mounting                  | Wall                                              |
| Fixing                    | 4 x M3 bolts                                      |
| Access                    | Front                                             |
| Cable Entry               | Bottom/Top                                        |
| Gland Type                | 2 x M20                                           |
| ELECTRICAL                |                                                   |
| Power Supply              | From central/line supply                          |
| Termination               | Screw terminals ≤ 1.5 mm2                         |
| Compass Safe Distance     | > 5 m                                             |
| ENVIRONMENTAL             |                                                   |
| Temperature               | -25°C to +55°C (Storage: -25°C to +70°C)          |
| Humidity                  | +93% (at +40°C)                                   |
| Ingress Protection Rating | IP-56                                             |