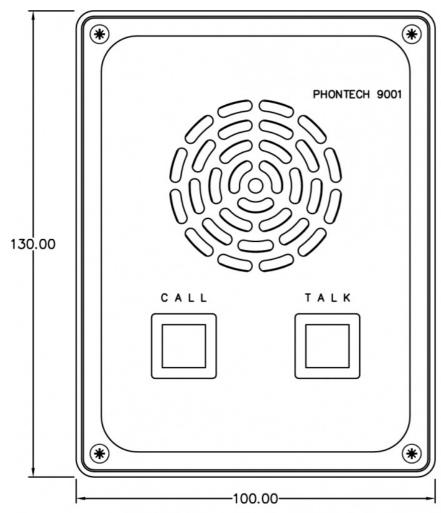

## **MECHANICAL**

| Dimensions (WxHxD)        | 100 x 130 x 56 mm         |
|---------------------------|---------------------------|
| Weight                    | 0.3 kg                    |
| Color                     | RAL 9005/9006             |
| Material                  | PC / ABS blend, ABS       |
| Mounting                  | Wall                      |
| Fixing                    | 4 x M3 bolts              |
| Access                    | Front                     |
| ELECTRICAL                |                           |
| Power Supply              | From central/line supply  |
| SPL (1m)                  | >80 dB(A)                 |
| Termination               | Screw terminals ≤ 2.5 mm2 |
| Compass Safe Distance     | > 5 m                     |
| ENVIRONMENTAL             |                           |
| Temperature               | -15°C to +55°C            |
| Humidity                  | +93% (at +40°C)           |
| Ingress Protection Rating | IP-31                     |
|                           |                           |

## **TECHNICAL DIMENSIONS**

Created: 05.11.2019, updated: 17.01.2020

page 2/2