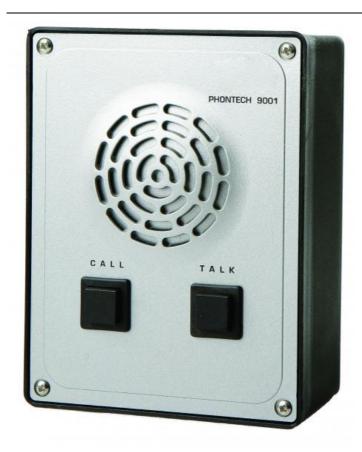

## DESCRIPTION

- Privacy functionality
- 2-way loudspeaker
- CALL and TALK button
  Complies with IEC 60945 Standard for Marine Equipment
- RMRS type approval

The P-9001 is a Command Intercom System (talk-back) substation for indoor environments such as cabins and mess rooms. It is 2-way loudspeaking and equipped with both a CALL and TALK button.

The unit provides privacy functionality to prevent unintended listening in.

Created: 05.11.2019, updated: 17.01.2020

page 1/2