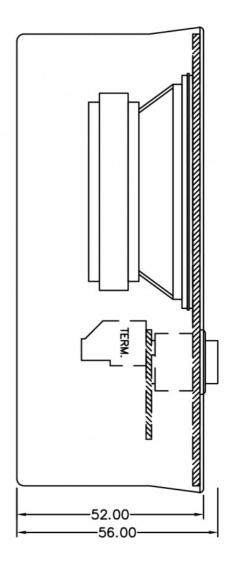

## **MECHANICAL**

| Dimensions (WxHxD)        | 100 x 130 x 56 mm         |
|---------------------------|---------------------------|
| Weight                    | 0.3 kg                    |
| Color                     | RAL 9005/9006             |
| Material                  | PC / ABS blend, ABS       |
| Mounting                  | Wall                      |
| Fixing                    | 4 x M3 bolts              |
| Access                    | Front                     |
| ELECTRICAL                |                           |
| Power Supply              | From central/line supply  |
| SPL (1m)                  | >80 dB(A)                 |
| Termination               | Screw terminals ≤ 2.5 mm2 |
| Compass Safe Distance     | > 5 m                     |
| ENVIRONMENTAL             |                           |
| Temperature               | -15°C to +55°C            |
| Humidity                  | +93% (at +40°C)           |
| Ingress Protection Rating | IP-31                     |
|                           |                           |

## **TECHNICAL DIMENSIONS**

Created: 05.11.2019, updated: 17.01.2020

page 2/2