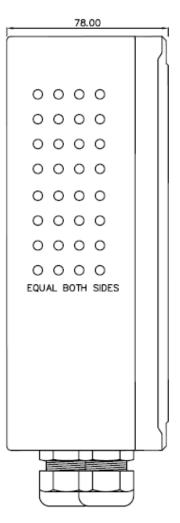

#### **MECHANICAL SPECIFICATIONS:**

| Dimension (WxHxD) | 120x200x78 mm  |
|-------------------|----------------|
| Weight            | 0.9 kg         |
| Material          | ABS            |
| Colour            | RAL 7035       |
| Mounting          | Wall           |
| Fixing            | 4 pcs M4 bolts |
| Access            | Front          |
| Cable entry       | Bottom         |
| Gland type        | 3 pcs PG-13.5  |
| Manufacturer      | Zenitel        |

#### **DIMENSION / LAYOUT**

A100K119036 ver1.0/08.03.2019 www.phontech.net Page **3** of **5** 