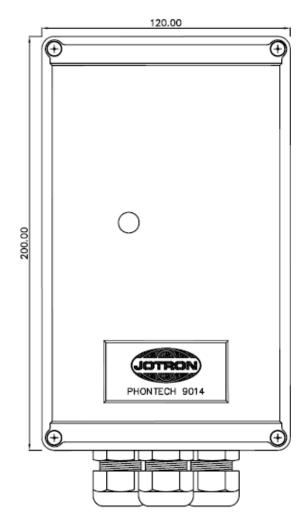

#### **MECHANICAL SPECIFICATIONS:**

| Dimension (WxHxD) | 120x200x78 mm  |
|-------------------|----------------|
| Weight            | 0.9 kg         |
| Material          | ABS            |
| Colour            | RAL 7035       |
| Mounting          | Wall           |
| Fixing            | 4 pcs M4 bolts |
| Access            | Front          |
| Cable entry       | Bottom         |
| Gland type        | 3 pcs PG-13.5  |
| Manufacturer      | Zenitel        |

#### **DIMENSION / LAYOUT**

A100K119036 ver1.0/08.03.2019 www.phontech.net Page **3** of **5** 