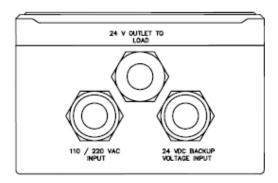

### **ELECTRICAL SPECIFICATIONS:**

| Power supply input         | 220/110VAC – 24VDC, 3A |
|----------------------------|------------------------|
| Power supply output        | 3A continuous          |
| Heat dissipation (typ/max) | 35 W                   |
| Termination                | Screw terminals        |