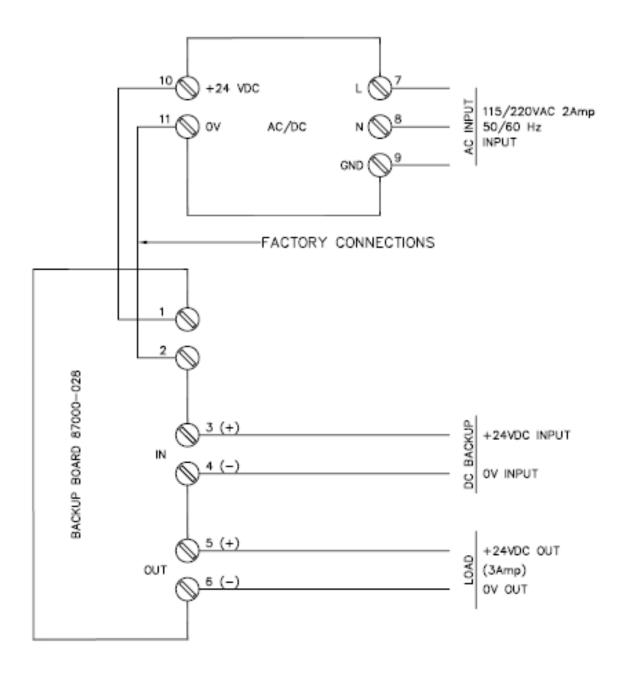

#### **DESCRIPTION:**

The P-9014 is a power supply with AC mains and 24VDC backup with switchover function.

### **ELECTRICAL SPECIFICATIONS:**

| Power supply input         | 220/110VAC – 24VDC, 3A |
|----------------------------|------------------------|
| Power supply output        | 3A continuous          |
| Heat dissipation (typ/max) | 35 W                   |
| Termination                | Screw terminals        |