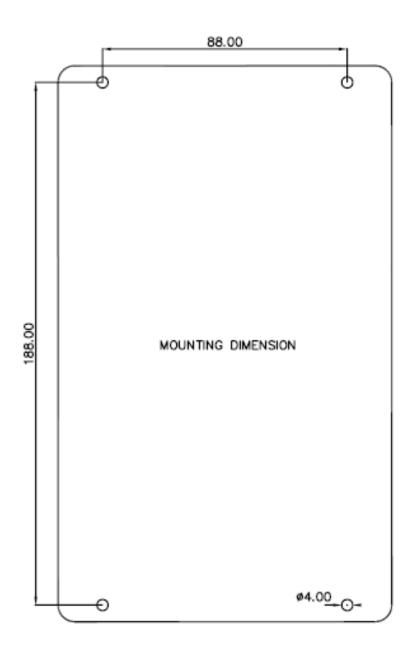

#### **MECHANICAL SPECIFICATIONS:**

| Dimension (WxHxD) | 120x200x78 mm  |
|-------------------|----------------|
| Weight            | 0.9 kg         |
| Material          | ABS            |
| Colour            | RAL 7035       |
| Mounting          | Wall           |
| Fixing            | 4 pcs M4 bolts |
| Access            | Front          |
| Cable entry       | Bottom         |
| Gland type        | 3 pcs PG-13.5  |
| Manufacturer      | Zenitel        |

#### **DIMENSION / LAYOUT**

A100K119036 ver1.0/08.03.2019 www.phontech.net Page **3** of **5** 