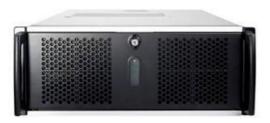

# **TVOD SERVER 3000**

TVoD Server 3000 w/cluster balancer, 25 ch/2 days recording

#### **PHYSICAL & POWER**

| Mounting               | Rack Mountable, 4HU  |
|------------------------|----------------------|
| Weight                 | 22 Kg                |
| Dimension (W x H x D)  | 430 x 176 x 445 mm   |
| Power supply           | 90-264 VAC, 50-60 Hz |
| Max. power consumption | 500W                 |