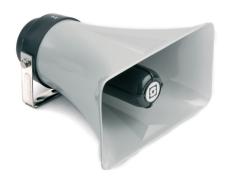

# VML-1520

HORN LOUDSPEAKER 15W, 20 OHM WATERPROOF

#### **FEATURES**

- General purpose 15 Watt 20 ohm horn loudspeaker
- For use on deck areas, engine room etc.
- To be used together with ACM or talk-back stations

3006100088