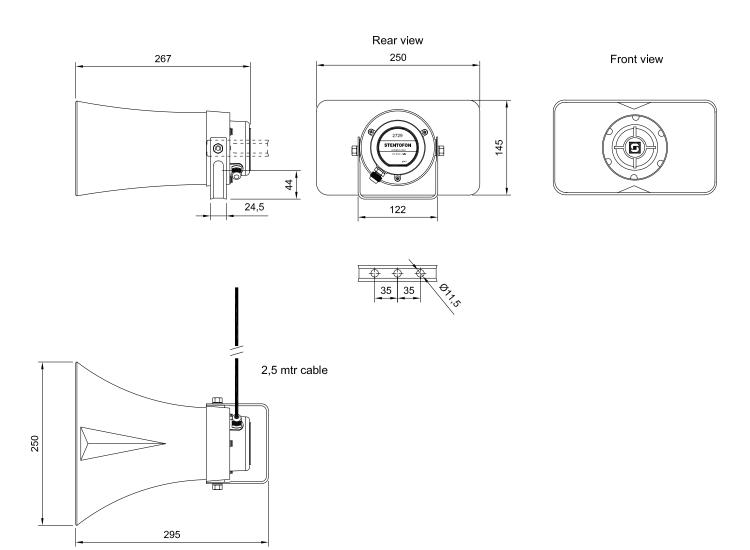

#### **SPECIFICATION**

| Dimension (mm)            | 250W x 145H x 270D                 |
|---------------------------|------------------------------------|
| Temperature               | -40°C - +55°C                      |
| Relative humidity         | 0% - 95%                           |
| Material, finish          | ABS, grey                          |
| Mounting                  | Bracket, stainless steel grade 304 |
| Termination               | Cable 0.5 m                        |
| Weight                    | 1,35 kg                            |
| Rated power               | 15W rms                            |
| SPL at 1kHz               | 106dB/1W/1m - 118Db/15W/1m         |
| Effective frequency range | 275 - 7000 Hz                      |
| IP- class                 | IP-67                              |