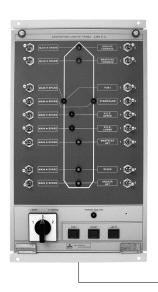

## NAVIGATION AND SIGNAL LIGHTS PANELS

SIGNAL LIGHTS PANEL •SLP 220

NAVIGATION
LIGHTS PANEL
·NLP 220,
double

NAVIGATIONLIGHTS PANEL

- •NLP 220
- •NLP 24

NAVIGATION LIGHTS PANEL

·NLP 220-7

·NLP 24-7

NLP 220, double panel is used for controling main and spares lanterns (2x12 lanterns can be controled).

The equipment is designed and produced in accordance with requirements of major classification societies.

| TECHNICAL CHARACTERISTICS      | NLP 220         | NLP 24          | NLP 220-7      | NLP 24-7       | SLP 220         | NLP 220<br>double |
|--------------------------------|-----------------|-----------------|----------------|----------------|-----------------|-------------------|
| Power supply                   | 220V,AC*        | 24V,DC          | 220V,AC        | 24V,DC         | 220V,AC         | 220V,AC           |
| Ambient temperature min/max °C | 0°C/+55°C       | 0°C/+55°C       | 0°C/+55°C      | 0°C/+55°C      | 0°C/+55°C       | 0°C/+55°C         |
| Number of lanterns             | up to <b>I2</b> | up to <b>I2</b> | up to <b>7</b> | up to <b>7</b> | up to <b>23</b> | 2×12              |