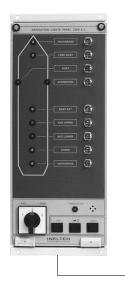

## NAVIGATION AND SIGNAL LIGHTS PANELS

SIGNAL LIGHTS PANEL •SLP 220

NAVIGATION
LIGHTS PANEL
·NLP 220,
double

NAVIGATIONLIGHTS PANEL

- •NLP 220
- •NLP 24

NAVIGATION LIGHTS PANEL

·NLP 220-7

·NLP 24-7

| TECHNICAL CHARACTERISTICS      | NLP 220         | NLP 24          | NLP 220-7      | NLP 24-7       | SLP 220         | NLP 220<br>double |
|--------------------------------|-----------------|-----------------|----------------|----------------|-----------------|-------------------|
| Power supply                   | 220V,AC*        | 24V,DC          | 220V,AC        | 24V,DC         | 220V,AC         | 220V,AC           |
| Ambient temperature min/max °C | 0°C/+55°C       | 0°C/+55°C       | 0°C/+55°C      | 0°C/+55°C      | 0°C/+55°C       | 0°C/+55°C         |
| Number of lanterns             | up to <b>I2</b> | up to <b>I2</b> | up to <b>7</b> | up to <b>7</b> | up to <b>23</b> | 2×12              |