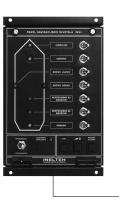

## NAVIGATION AND SIGNAL LIGHTS PANELS

SIGNAL LIGHTS PANEL •SLP 220

NAVIGATION
LIGHTS PANEL
·NLP 220,
double

NAVIGATIONLIGHTS PANEL

- •NLP 220
- •NLP 24

NAVIGATION LIGHTS PANEL

·NLP 220-7

·NLP 24-7

| TECHNICAL CHARACTERISTICS      | NLP 220         | NLP 24          | NLP 220-7      | NLP 24-7       | SLP 220         | NLP 220<br>double |
|--------------------------------|-----------------|-----------------|----------------|----------------|-----------------|-------------------|
| Power supply                   | 220V,AC*        | 24V,DC          | 220V,AC        | 24V,DC         | 220V,AC         | 220V,AC           |
| Ambient temperature min/max °C | 0°C/+55°C       | 0°C/+55°C       | 0°C/+55°C      | 0°C/+55°C      | 0°C/+55°C       | 0°C/+55°C         |
| Number of lanterns             | up to <b>I2</b> | up to <b>I2</b> | up to <b>7</b> | up to <b>7</b> | up to <b>23</b> | 2×12              |