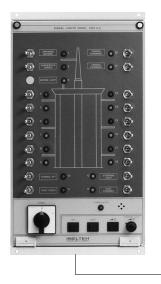

## NAVIGATION AND SIGNAL LIGHTS PANELS

SIGNAL LIGHTS PANEL •SLP 220

NAVIGATION
LIGHTS PANEL
·NLP 220,
double

NAVIGATIONLIGHTS PANEL

- •NLP 220
- •NLP 24

NAVIGATION LIGHTS PANEL

·NLP 220-7

·NLP 24-7

NLP 220, double panel is used for controling main and spares lanterns (2x12 lanterns can be controled).

The equipment is designed and produced in accordance with requirements of major classification societies.

| TECHNICAL CHARACTERISTICS      | NLP 220         | NLP 24          | NLP 220-7      | NLP 24-7       | SLP 220         | NLP 220<br>double |
|--------------------------------|-----------------|-----------------|----------------|----------------|-----------------|-------------------|
| Power supply                   | 220V,AC*        | 24V,DC          | 220V,AC        | 24V,DC         | 220V,AC         | 220V,AC           |
| Ambient temperature min/max °C | 0°C/+55°C       | 0°C/+55°C       | 0°C/+55°C      | 0°C/+55°C      | 0°C/+55°C       | 0°C/+55°C         |
| Number of lanterns             | up to <b>I2</b> | up to <b>I2</b> | up to <b>7</b> | up to <b>7</b> | up to <b>23</b> | 2×12              |