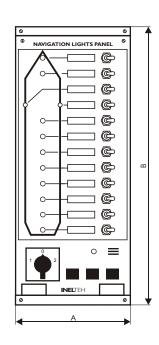

## NAVIGATION AND SIGNAL LIGHTS PANELS

SIGNAL LIGHTS PANEL •SLP 220

NAVIGATION
LIGHTS PANEL
·NLP 220,
double

NAVIGATIONLIGHTS PANEL

- •NLP 220
- •NLP 24

NAVIGATION LIGHTS PANEL

·NLP 220-7

·NLP 24-7

**Panels** are used to control operation of navigation lights on board ships. Audible and visual alarm is activated if there is a fault in circuit or lamps. New generation of microcontroller technology is used.

NLP 220, double panel is used for controling main and spares lanterns (2x12 lanterns can be controled).

The equipment is designed and produced in accordance with requirements of major classification societies.

Fault in lantern or lantern's circuit is followed by audio alarm and blinking of corresponding LED. Audio alarm can be acknowledged, but blinking of LED will remain until the lantern circuit is repaired or switched-off. Internal NiCd battery is used for power failure alarm activation. All panels are supplied with dimmer and test facility. Bulit-in potential-free change-over contact can be used to activate external alarm signalling device.