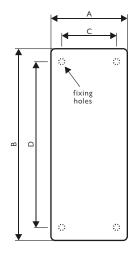

## **FLUSH MOUNTING**

| DIMENSIONS (mm) | NLP 220 / NLP 24 | NLP 220-7 / NLP 24-7 | NLP 220, double | SLP 220 |
|-----------------|------------------|----------------------|-----------------|---------|
| Α               | 170              | 180                  | 235             | 235     |
| В               | 416              | 275                  | 416             | 416     |
| С               | 160              | 170                  | 224             | 224     |
| D               | 387              | 246                  | 390             | 390     |
| E               | 10               | 10,5                 | 9               | 9       |
| F               | 7                | 9                    | 7               | 7       |
| Depth           | 125              | 110                  | 125             | 125     |
|                 |                  |                      |                 |         |

## **BULKHEAD MOUNTING**

| DIMENSIONS (mm) | NLP 220 / NLP 24 | SLP 220 |
|-----------------|------------------|---------|
| Α               | 200              | 300     |
| В               | 500              | 500     |
| С               | 160              | 260     |
| D               | 460              | 460     |

All dimensions are in mm.