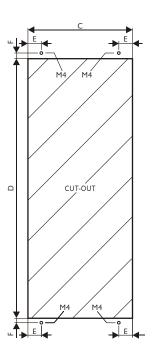

## **FLUSH MOUNTING**

| DIMENSIONS (mm) | NLP 220 / NLP 24 | NLP 220-7 / NLP 24-7 | NLP 220, double | SLP 220 |
|-----------------|------------------|----------------------|-----------------|---------|
| Α               | 170              | 180                  | 235             | 235     |
| В               | 416              | 275                  | 416             | 416     |
| С               | 160              | 170                  | 224             | 224     |
| D               | 387              | 246                  | 390             | 390     |
| E               | 10               | 10,5                 | 9               | 9       |
| F               | 7                | 9                    | 7               | 7       |
| Depth           | 125              | 110                  | 125             | 125     |
|                 |                  |                      |                 |         |

All dimensions are in mm.