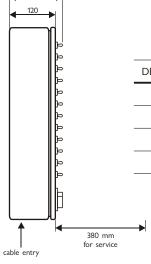

## **FLUSH MOUNTING**

| DIMENSIONS (mm) | NLP 220 / NLP 24 | NLP 220-7 / NLP 24-7 | NLP 220, double | SLP 220 |
|-----------------|------------------|----------------------|-----------------|---------|
| Α               | 170              | 180                  | 235             | 235     |
| В               | 416              | 275                  | 416             | 416     |
| С               | 160              | 170                  | 224             | 224     |
| D               | 387              | 246                  | 390             | 390     |
| E               | 10               | 10,5                 | 9               | 9       |
| F               | 7                | 9                    | 7               | 7       |
| Depth           | 125              | 110                  | 125             | 125     |
|                 |                  |                      |                 |         |

All dimensions are in mm.