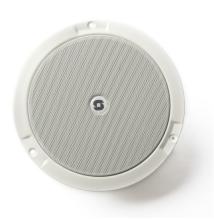

#### DESCRIPTION

The VINGTOR flush mounted ceiling speaker is made for the most demanding environments – withstanding dusty, salty and vibrating environments. The speaker is well suited for marine usage – by use of zinc-treated steel grille with painted front and fully painted back box.

### SPECIFICATIONS

| Material                  | Painted front of zinc plated steel grille, painted steel back box      |  |
|---------------------------|------------------------------------------------------------------------|--|
| Colour                    | RAL9010                                                                |  |
| Dimension (mm)            | 199 x 121,5                                                            |  |
| Mounting                  | Flush mounted – ceiling or wall<br>Clamps and/or 3 screws (4 mm holes) |  |
| Termination               | Screws (plus (+), minus (0) and ground (optional)                      |  |
| Glands                    | 2 x M20 (Cable diameter 6 - 14mm)                                      |  |
| Weight                    | 1,45 kg                                                                |  |
| Temperature range         | -20°C – 90°C (ambient)                                                 |  |
| Rated / Max power         | 6W / 9W                                                                |  |
| Protection                | IP-44                                                                  |  |
| Power tappings            | 1-2-4-6W<br>92 dB                                                      |  |
| SPL 1W / 1m               |                                                                        |  |
| Fuse                      | Thermal type 2.5 A at 125V AC                                          |  |
| Effective frequency range | 150 – 20000 Hz                                                         |  |