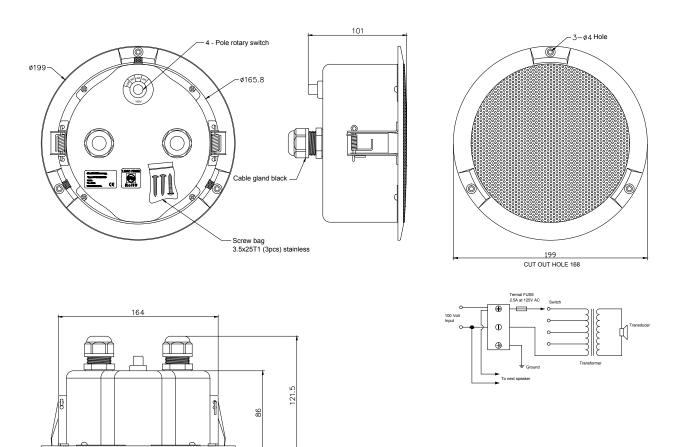

The speaker is easy to install due to the one-hand adjustable power tapping button. The back box glands enhance the speaker and provide extra coverage against dust, humidity and water. Using both glands facilitates loop-wiring and reduces the need for costly junction boxes

### SPECIFICATIONS

| Material                  | Painted front of zinc plated steel grille, painted steel back box      |  |
|---------------------------|------------------------------------------------------------------------|--|
| Colour                    | RAL9010                                                                |  |
| Dimension (mm)            | 199 x 121,5                                                            |  |
| Mounting                  | Flush mounted – ceiling or wall<br>Clamps and/or 3 screws (4 mm holes) |  |
| Termination               | Screws (plus (+), minus (0) and ground (optional)                      |  |
| Glands                    | 2 x M20 (Cable diameter 6 - 14mm)                                      |  |
| Weight                    | 1,45 kg                                                                |  |
| Temperature range         | -20°C – 90°C (ambient)                                                 |  |
| Rated / Max power         | 6W / 9W                                                                |  |
| Protection                | IP-44                                                                  |  |
| Power tappings            | 1-2-4-6W<br>92 dB                                                      |  |
| SPL 1W / 1m               |                                                                        |  |
| Fuse                      | Thermal type 2.5 A at 125V AC                                          |  |
| Effective frequency range | 150 – 20000 Hz                                                         |  |