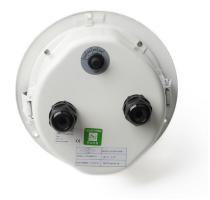

The speaker is easy to install due to the one-hand adjustable power tapping button. The back box glands enhance the speaker and provide extra coverage against dust, humidity and water. Using both glands facilitates loop-wiring and reduces the need for costly junction boxes

### SPECIFICATIONS

| Material                  | Painted front of zinc plated steel grille, painted steel back box      |  |
|---------------------------|------------------------------------------------------------------------|--|
| Colour                    | RAL9010                                                                |  |
| Dimension (mm)            | 199 x 121,5                                                            |  |
| Mounting                  | Flush mounted – ceiling or wall<br>Clamps and/or 3 screws (4 mm holes) |  |
| Termination               | Screws (plus (+), minus (0) and ground (optional)                      |  |
| Glands                    | 2 x M20 (Cable diameter 6 - 14mm)                                      |  |
| Weight                    | 1,45 kg                                                                |  |
| Temperature range         | -20°C – 90°C (ambient)                                                 |  |
| Rated / Max power         | 6W / 9W                                                                |  |
| Protection                | IP-44                                                                  |  |
| Power tappings            | 1-2-4-6W<br>92 dB                                                      |  |
| SPL 1W / 1m               |                                                                        |  |
| Fuse                      | Thermal type 2.5 A at 125V AC                                          |  |
| Effective frequency range | 150 – 20000 Hz                                                         |  |