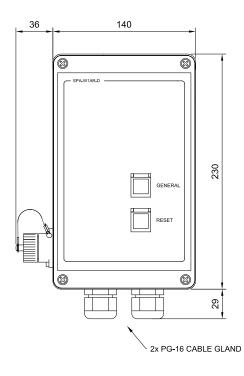

#### **SPECIFICATIONS**

| Size (WxHxD)         | 140 x 230 x 125 mm                                     |
|----------------------|--------------------------------------------------------|
| Weight               | 0. 5 kg                                                |
| Material             | ABS plastic                                            |
| Mounting             | Wall                                                   |
| Output signal        | 0.775 mV 0dB                                           |
| Sensivity microphone | 200 ohm / 0,5 mV                                       |
| Connections          | Plugable screw terminals for 2.5 mm <sup>2</sup> cable |
| Cable glands         | 4 x PG-16                                              |
| Cable size           | 6 x 2 x 0.75 mm <sup>2</sup>                           |
| Protection           | IP-66                                                  |