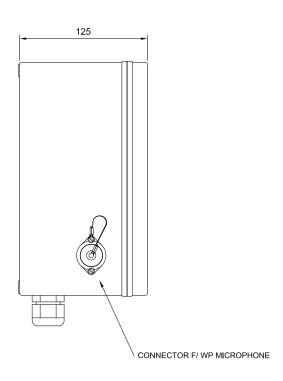

#### **SPECIFICATIONS**

| Size (WxHxD)         | 140 x 230 x 125 mm                                     |
|----------------------|--------------------------------------------------------|
| Weight               | 0. 5 kg                                                |
| Material             | ABS plastic                                            |
| Mounting             | Wall                                                   |
| Output signal        | 0.775 mV 0dB                                           |
| Sensivity microphone | 200 ohm / 0,5 mV                                       |
| Connections          | Plugable screw terminals for 2.5 mm <sup>2</sup> cable |
| Cable glands         | 4 x PG-16                                              |
| Cable size           | 6 x 2 x 0.75 mm <sup>2</sup>                           |
| Protection           | IP-66                                                  |

#### **FEATURES**

- Weatherproof PA and Alarm Panel for dual system
- General alarm
- Built-in pre-amplifier with preset signal level and tone controls
- Buttons with hinged transparent protecting cover
- Microphone with PTT
- · Replaceable text label to each button
- Contact for WP handheld microphone P-66 or P-66/10
- Wall mounting outdoor / indoor
- Local mute contact for external loudspeaker (from hardware version 4.0)