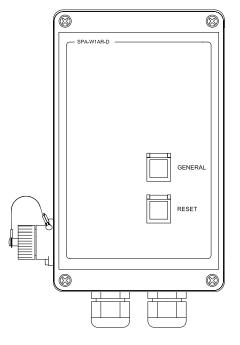

#### **FEATURES**

- Weatherproof PA and Alarm Panel for dual system
- General alarm
- Built-in pre-amplifier with preset signal level and tone controls
- Buttons with hinged transparent protecting cover
- Microphone with PTT
- · Replaceable text label to each button
- Contact for WP handheld microphone P-66 or P-66/10
- Wall mounting outdoor / indoor
- Local mute contact for external loudspeaker (from hardware version 4.0)

#### **DESCRIPTION**

This WP panel is a combined panel for General Alarm and All Call Message. For use in SPA-V2 Public Address and General Alarm Dual System.

Local mute function is used to break audio to loudspeakers where proximity to pa panel cause feedback. Available from hardware version 4.0 This function must be in combination with relay box.