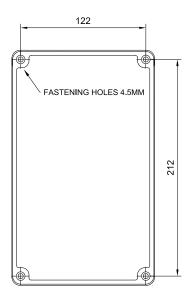

#### **SPECIFICATIONS**

| Size (WxHxD)         | 140 x 230 x 125 mm                                     |
|----------------------|--------------------------------------------------------|
| Weight               | 0. 5 kg                                                |
| Material             | ABS plastic                                            |
| Mounting             | Wall                                                   |
| Output signal        | 0.775 mV 0dB                                           |
| Sensivity microphone | 200 ohm / 0,5 mV                                       |
| Connections          | Plugable screw terminals for 2.5 mm <sup>2</sup> cable |
| Cable glands         | 4 x PG-16                                              |
| Cable size           | 6 x 2 x 0.75 mm <sup>2</sup>                           |
| Protection           | IP-66                                                  |