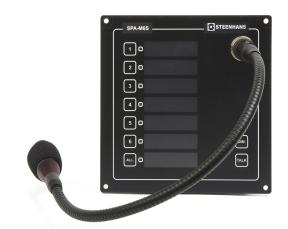

## **FEATURES**

- PA-panel for single system
- Delivered with gooseneck microphone
- Built-in pre-amplifier with preset signal level and tone controls
- 6 zone selection buttons
- ALL, TALK and dimmer buttons. Talk button on panel
- Replaceable text label to each zone button
- Zone buttons have activation confirmation light
- Flush mounting, back box for wall mounting is available
- Zone memory for last zone selection on (2340110002 SPA-M6SM-V2)
- Local mute contact for external loudspeaker (From hardware version 4.0)

#### DESCRIPTION

This panel gives messages in one to six zones in a SPA-V2 public address and general alarm single system. Installation in consoles or on-wall indoor.

Version 2340110002 SPA-M6SM-V2 have zone memory for the previous zone selection when talk button is released.