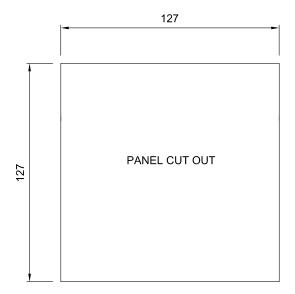

## **SPECIFICATIONS**

| Size (WxHxD)             | 144 x 144 x 82                                         |
|--------------------------|--------------------------------------------------------|
| Weight w/microphone      | 0. 6 kg                                                |
| Material                 | Black anodized aluminium                               |
| Mounting                 | Flush, wall with use of back box                       |
| Output signal            | 0.775mV 0dB                                            |
| Sensivity microphone     | 2K / 4mV                                               |
| Connections              | Plugable screw terminals for 2.5 mm <sup>2</sup> cable |
| Cable glands             | 4 x PG-16                                              |
| Cable size               | 6 x 2 x 0.75 mm <sup>2</sup>                           |
| Local mute relay, output | 24V DC @ maximum 50mA                                  |