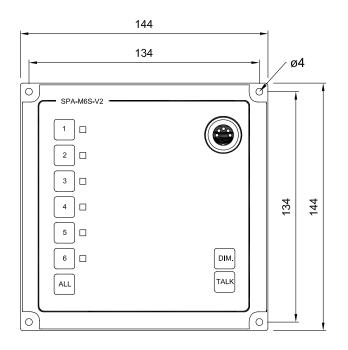

## **SPECIFICATIONS**

| Size (WxHxD)             | 144 x 144 x 82                                         |
|--------------------------|--------------------------------------------------------|
| Weight w/microphone      | 0. 6 kg                                                |
| Material                 | Black anodized aluminium                               |
| Mounting                 | Flush, wall with use of back box                       |
| Output signal            | 0.775mV 0dB                                            |
| Sensivity microphone     | 2K / 4mV                                               |
| Connections              | Plugable screw terminals for 2.5 mm <sup>2</sup> cable |
| Cable glands             | 4 x PG-16                                              |
| Cable size               | 6 x 2 x 0.75 mm <sup>2</sup>                           |
| Local mute relay, output | 24V DC @ maximum 50mA                                  |