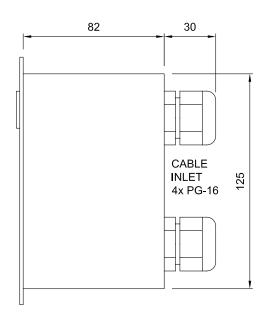

## **SPECIFICATIONS**

| Size (WxHxD)             | 144 x 144 x 82                                         |
|--------------------------|--------------------------------------------------------|
| Weight w/microphone      | 0. 6 kg                                                |
| Material                 | Black anodized aluminium                               |
| Mounting                 | Flush, wall with use of back box                       |
| Output signal            | 0.775mV 0dB                                            |
| Sensivity microphone     | 2K / 4mV                                               |
| Connections              | Plugable screw terminals for 2.5 mm <sup>2</sup> cable |
| Cable glands             | 4 x PG-16                                              |
| Cable size               | 6 x 2 x 0.75 mm <sup>2</sup>                           |
| Local mute relay, output | 24V DC @ maximum 50mA                                  |