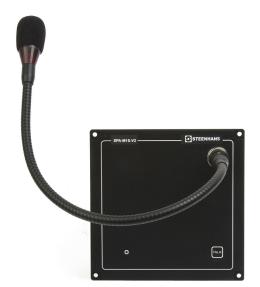

# SPA-M1S-V2

PA PANEL FOR ALL CALL

#### **FEATURES**

- PA Panel for single system, all call
- Delivered with gooseneck microphone
- Built-in pre-amplifier with preset signal level and tone controls
- TALK button on panel for All Call message
- Flush mounting, back box for wall mounting is available
- Local mute contact for external loudspeaker (From hardware version 4.0)

#### **DESCRIPTION**

This panel gives All Call Message in a SPA-V2 public address and general alarm single system. Installation in consoles or wall indoor.

Local mute function is used to break audio to loudspeakers where proximity to pa panel cause feedback. Available from hardware version 4.0 This function must be in combination with relay box.