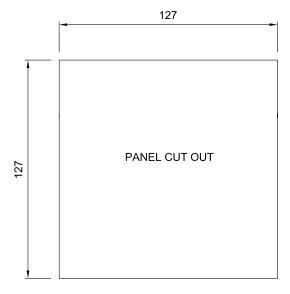

#### **SPECIFICATIONS**

| Size (WxHxD)             | 144 x 144 x 82                             |
|--------------------------|--------------------------------------------|
| Weight w/microphone      |                                            |
| weight willicrophone     | 0.5 kg                                     |
| Material                 | Black anodized aluminium                   |
| Mounting                 | Flush, wall with use of back box           |
| Output signal            | 0.775mV 0dB                                |
| Sensivity microphone     | 2K / mV                                    |
| Connections              | Plugable screw terminals for 2.5 mm² cable |
| Cable glands             | 4 x PG-16                                  |
| Cable size               | 6 x 2 x 0.75mm2                            |
| Local mute relay, output | 24V DC @ maximum 50 mA                     |
| IP-rating                | IP-44                                      |