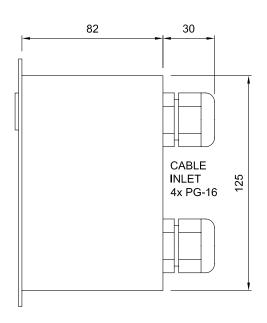

#### **SPECIFICATIONS**

| Size (WxHxD)             | 144 x 144 x 82                             |
|--------------------------|--------------------------------------------|
| Weight w/microphone      |                                            |
| weight willicrophone     | 0.5 kg                                     |
| Material                 | Black anodized aluminium                   |
| Mounting                 | Flush, wall with use of back box           |
| Output signal            | 0.775mV 0dB                                |
| Sensivity microphone     | 2K / mV                                    |
| Connections              | Plugable screw terminals for 2.5 mm² cable |
| Cable glands             | 4 x PG-16                                  |
| Cable size               | 6 x 2 x 0.75mm2                            |
| Local mute relay, output | 24V DC @ maximum 50 mA                     |
| IP-rating                | IP-44                                      |