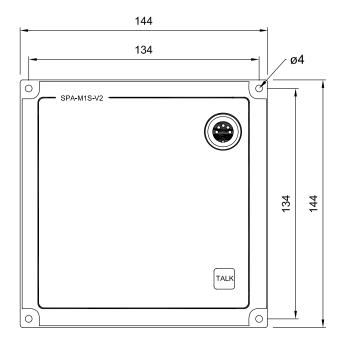

#### **SPECIFICATIONS**

| Size (WxHxD)             | 144 x 144 x 82                             |
|--------------------------|--------------------------------------------|
| Weight w/microphone      |                                            |
| weight willicrophone     | 0.5 kg                                     |
| Material                 | Black anodized aluminium                   |
| Mounting                 | Flush, wall with use of back box           |
| Output signal            | 0.775mV 0dB                                |
| Sensivity microphone     | 2K / mV                                    |
| Connections              | Plugable screw terminals for 2.5 mm² cable |
| Cable glands             | 4 x PG-16                                  |
| Cable size               | 6 x 2 x 0.75mm2                            |
| Local mute relay, output | 24V DC @ maximum 50 mA                     |
| IP-rating                | IP-44                                      |