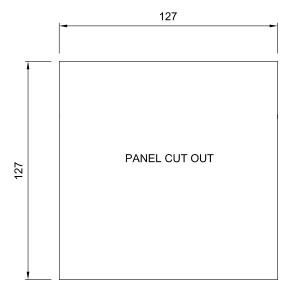

#### **SPECIFICATIONS**

| Size (WxHxD)             | 144 x 144 x 82                                         |
|--------------------------|--------------------------------------------------------|
| Weight w/microphone      | 0. 5 kg                                                |
| Material                 | Black anodized aluminium                               |
| Mounting                 | Flush, wall with use of back box                       |
| Output signal            | 0.775mV 0dB                                            |
| Sensivity microphone     | 2K / 4mV                                               |
| Connections              | Plugable screw terminals for 2.5 mm <sup>2</sup> cable |
| Cable glands             | 4 x PG-16                                              |
| Cable size               | 6 x 2 x 0.75mm²                                        |
| Protection               | IP-44                                                  |
| Local mute relay, output | 24V DC @ maximum 50 mA                                 |