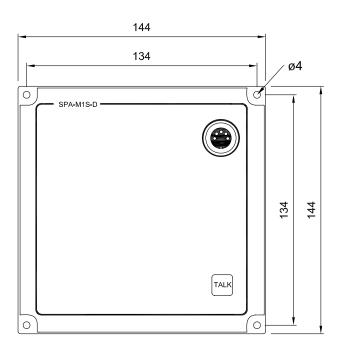

#### **SPECIFICATIONS**

| Size (WxHxD)             | 144 x 144 x 82                                         |
|--------------------------|--------------------------------------------------------|
| Weight w/microphone      | 0. 5 kg                                                |
| Material                 | Black anodized aluminium                               |
| Mounting                 | Flush, wall with use of back box                       |
| Output signal            | 0.775mV 0dB                                            |
| Sensivity microphone     | 2K / 4mV                                               |
| Connections              | Plugable screw terminals for 2.5 mm <sup>2</sup> cable |
| Cable glands             | 4 x PG-16                                              |
| Cable size               | 6 x 2 x 0.75mm²                                        |
| Protection               | IP-44                                                  |
| Local mute relay, output | 24V DC @ maximum 50 mA                                 |