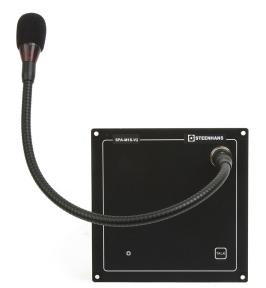

# SPA-M1S-D

PA PANEL DUAL

#### **FEATURES**

- PA Panel for dual system, all call
- Delivered with gooseneck microphone
- Built-in pre-amplifier with preset signal level and tone controls
- TALK button on panel for All Call message
- Flush mounting, back box for wall mounting is available
- Local mute contact for external loudspeaker (From hardware version 4.0)

#### **DESCRIPTION**

This panel gives All Call Message in a SPA-V2 public address and general alarm dual system. Installation in consoles or wall indoor.

Local mute function is used to break audio to loudspeakers where proximity to pa panel cause feedback. Available from hardware version 4.0 This function must be in combination with relay box.