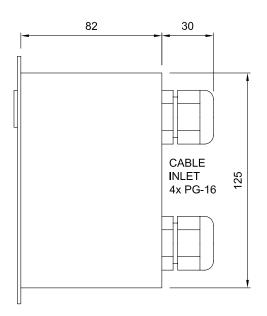

#### **SPECIFICATIONS**

| Size (WxHxD)             | 144 x 144 x 82                                         |
|--------------------------|--------------------------------------------------------|
| Weight w/microphone      | 0. 5 kg                                                |
| Material                 | Black anodized aluminium                               |
| Mounting                 | Flush, wall with use of back box                       |
| Output signal            | 0.775mV 0dB                                            |
| Sensivity microphone     | 2K / 4mV                                               |
| Connections              | Plugable screw terminals for 2.5 mm <sup>2</sup> cable |
| Cable glands             | 4 x PG-16                                              |
| Cable size               | 6 x 2 x 0.75mm²                                        |
| Protection               | IP-44                                                  |
| Local mute relay, output | 24V DC @ maximum 50 mA                                 |