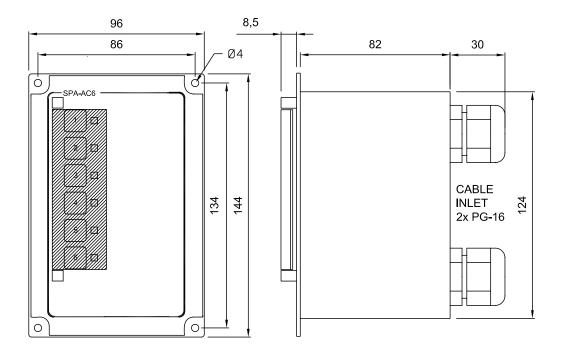

#### **SPECIFICATIONS**

| Size (WxHxD) | 96 x 144 x 82                              |
|--------------|--------------------------------------------|
| Weight       | 0. 4 kg                                    |
| Material     | Black anodized aluminium                   |
| Mounting     | Flush, wall with use of back box           |
| Connections  | Plugable screw terminals for 2.5 mm² cable |
| Cable glands | 2 x PG-16                                  |
| Cable size   | 6 x 2 x 0.75mm2                            |