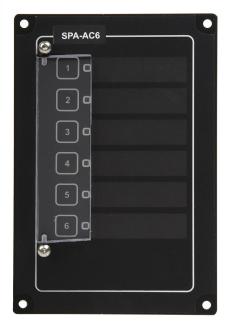

#### **FEATURES**

- · Alarmpanel for dual system
- Activating abandon, general or manual alarms
- Alarm reset button
- Replaceable text label for each button
- Separate Emergency button (EMS) for PA-message
- Hinged transparent protecting cover for all buttons
- To be used together with SPA-M6D
- Flush mounting, back box for wall mounting is available

#### **DESCRIPTION**

The alarm panel can start three alarms and emergency message in a SPA-V2 public address and general alarm dual system.