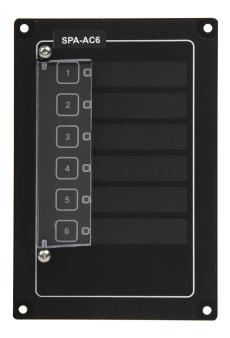

# SPA-AC6 SINGLE ALARM PANEL

#### **FEATURES**

- Alarmpanel for single system
- Activating abandon, general or manual alarms
- Alarm reset button
- Replaceable text label for each button
- Separate Emergency button (EMS) for PA-message.
- Hinged transparent protecting cover all buttons
- To be used together with SPA-M6
- Flush mounting, back box for wall mounting is available

#### **DESCRIPTION**

The alarm panel can start three alarms and emergency message in a SPA-V2 public address and general alarm single system. To be used together with PA panels. For installation in console and indoor use.