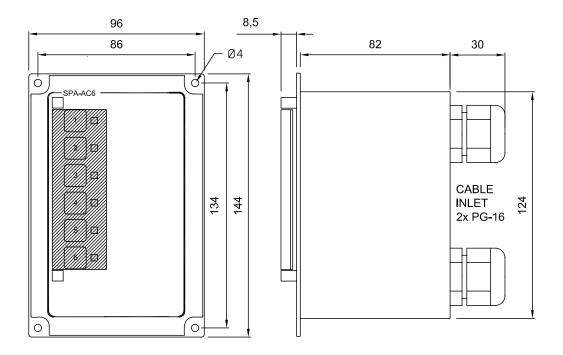

#### **SPECIFICATIONS**

| Size (WxHxD) | 96 x 144 x 82                                          |
|--------------|--------------------------------------------------------|
| Weight       | 0. 3kg                                                 |
| Material     | Black anodized aluminium                               |
| Mounting     | Flush, wall with use of back box                       |
| Connections  | Plugable screw terminals for 2.5 mm <sup>2</sup> cable |
| Cable glands | 2 x PG-16                                              |
| Cable size   | 6 x 2 x 0.75mm <sup>2</sup>                            |