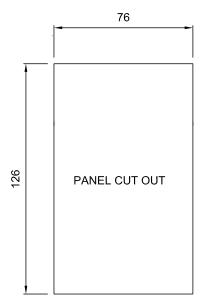

#### **SPECIFICATIONS**

| Size (WxHxD) | 96 x 144 x 82                                          |
|--------------|--------------------------------------------------------|
| Weight       | 0. 3kg                                                 |
| Material     | Black anodized aluminium                               |
| Mounting     | Flush, wall with use of back box                       |
| Connections  | Plugable screw terminals for 2.5 mm <sup>2</sup> cable |
| Cable glands | 2 x PG-16                                              |
| Cable size   | 6 x 2 x 0.75mm <sup>2</sup>                            |