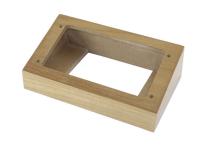

#### **FEATURES**

Wooden box designed for desk or on-wall mounting of accomodation stations: e.g. VSP-213-L

#### **SPECIFICATIONS**

| Material           | Teak              |
|--------------------|-------------------|
| Dimensions (WXHXD) | 260 x 163 x 99 mm |
| Weight             | 0.55 kg           |