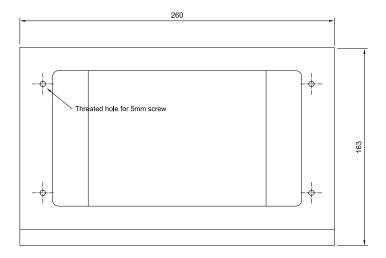

#### **SPECIFICATIONS**

| Material           | Teak              |
|--------------------|-------------------|
| Dimensions (WXHXD) | 260 x 163 x 99 mm |
| Weight             | 0.55 kg           |