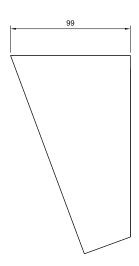

#### **SPECIFICATIONS**

| Material           | Teak              |
|--------------------|-------------------|
| Dimensions (WXHXD) | 260 x 163 x 99 mm |
| Weight             | 0.55 kg           |