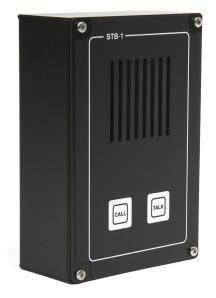

# STB-1

### WALL MOUNTED INDOOR LOUDSPEAKER

#### **FEATURES**

- Talk-Back substation, designed for use in cabins, messrooms, etc.
- Delivered for wall mounting
- Call-button
- Privacy
- Talk-button