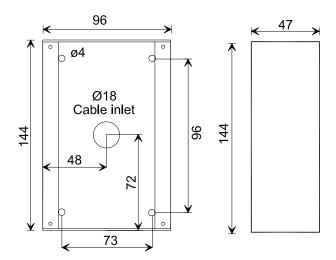

### **SPECIFICATIONS**

| Connections | Screw terminals |
|-------------|-----------------|
| Colour      | Black front     |
| IP rating   | IP-22           |
| Dimensions  | See drawings    |
| Weight      | 0.35 kg         |