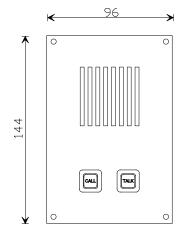

### **SPECIFICATIONS**

| Connections | Screw terminals |
|-------------|-----------------|
| Colour      | Black front     |
| IP rating   | IP-22           |
| Dimensions  | See drawings    |
| Weight      | 0.35 kg         |