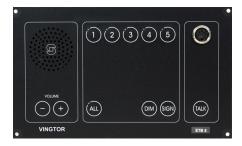

# ETB-5 CENTRAL PANEL MOUNTED

#### FEATURES

- Master station with 5 lines selection
- All Call facility
- Monitor-speaker / microphone
- Connector for gooseneck or handheld microphone
- Dimable memory light
- Line buttons with memory light
- Buzzer indication of incoming calls
- Step volume control
- Call signal
- Output for extra signal device all lines
- 24V DC power supply