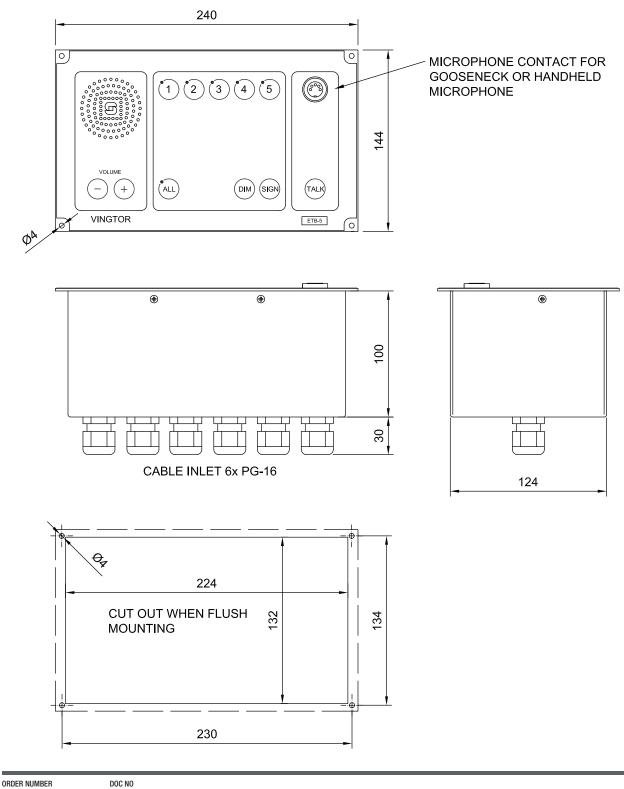

#### **SPECIFICATIONS**

| Material / finish     | Aluminium / black                                           |
|-----------------------|-------------------------------------------------------------|
| Mounting              | Flush with 4 x 4 mm screws                                  |
| Terminals             | Plugable screw terminals for cable max. 2.5 mm <sup>2</sup> |
| Cable gland           | 6 x PG-16                                                   |
| IP rating             | IP-41                                                       |
| Dimension (mm)        | 240W x 144H x 130D (with glands)                            |
| Cut out dimension     | 224 x 132 mm                                                |
| Weight                | Approx. 1.6 kg                                              |
| Microphone input      | Contact for handheld and gooseneck -microphone              |
| Switches              | Push button type with LED indication                        |
| Power supply          | 24 - 32 VDC                                                 |
| Current consumption   | 0.9 A                                                       |
| Output power          | 15 W RMS                                                    |
| Frequency range       | 200 Hz - 8 KHz (-3 dB)                                      |
| Temperature operating | -20 + 55°C                                                  |