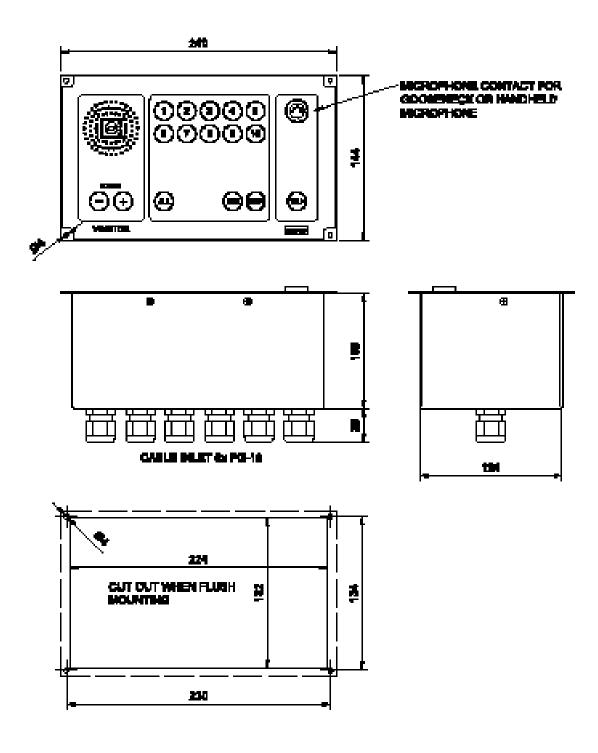

| Material / finish     | Aluminium / black                                           |  |
|-----------------------|-------------------------------------------------------------|--|
| Mounting              | Flush with 4 x 4 mm screws                                  |  |
| Terminals             | Plugable screw terminals for cable max. 2.5 mm <sup>2</sup> |  |
| Cable gland           | 6 x PG-16                                                   |  |
| IP rating             | IP-22                                                       |  |
| Dimension (mm)        | 240W x 144H x 130D (with glands)                            |  |
| Cut out dimension     | 224 x 132 mm                                                |  |
| Weight                | Approx. 1.8 kg                                              |  |
| Microphone input      | Contact for handheld and gooseneck -microphone              |  |
| Switches              | Push button type with LED indication                        |  |
| Power supply          | 24 - 32 VDC                                                 |  |
| Current consumption   | 1.3 A                                                       |  |
| Output power          | 15 W RMS                                                    |  |
| Frequency range       | 200 Hz - 8 KHz (-3 dB)                                      |  |
| Temperature operating | -20 + 55°C                                                  |  |