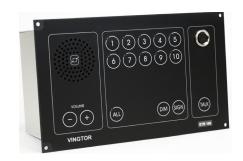

#### **FEATURES**

- Master station with 10 lines selection
- 100V line output
- All Call facility
- Monitor-speaker / microphone
- Connector for gooseneck or handheld microphone
- Dimable back light
- Line buttons with on light
- Buzzer indication of incoming calls
- Step volume control
- Call signal
- Output for extra signal device all lines
- 24V DC power supply

| Material / finish     | Aluminium / black                                           |  |
|-----------------------|-------------------------------------------------------------|--|
| Mounting              | Flush with 4 x 4 mm screws                                  |  |
| Terminals             | Plugable screw terminals for cable max. 2.5 mm <sup>2</sup> |  |
| Cable gland           | 6 x PG-16                                                   |  |
| IP rating             | IP-22                                                       |  |
| Dimension (mm)        | 240W x 144H x 130D (with glands)                            |  |
| Cut out dimension     | 224 x 132 mm                                                |  |
| Weight                | Approx. 1.8 kg                                              |  |
| Microphone input      | Contact for handheld and gooseneck -microphone              |  |
| Switches              | Push button type with LED indication                        |  |
| Power supply          | 24 - 32 VDC                                                 |  |
| Current consumption   | 1.3 A                                                       |  |
| Output power          | 15 W RMS                                                    |  |
| Frequency range       | 200 Hz - 8 KHz (-3 dB)                                      |  |
| Temperature operating | -20 + 55°C                                                  |  |