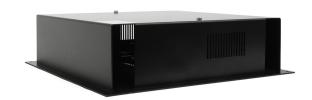

# CU-200

### **CENTRAL UNIT FOR CTB-20**

#### **SPECIFICATIONS**

| Material / finish:          | Aluminium / black                                           |
|-----------------------------|-------------------------------------------------------------|
| Mounting                    | Bulkhead with 4 x 4 mm screws                               |
| Terminals                   | Plugable screw terminals for cable max. 2,5 mm <sup>2</sup> |
| Fuses                       | F1, F2, F3, F4, 1 A 5 x 20                                  |
| DIP-switches                | For PA-zones, set priority, set receive call                |
| Pot.meter                   | For volume setting line 1-5, 6-10                           |
| Dimension (mm)              | 400W x 400H x120D                                           |
| Weight                      | Approx. 3.2 kg                                              |
| External connections        | 4x Operation panels, up to 20 substations, AUX, PA          |
| AUX input                   | 0 dB 0,775 V/600 ohm                                        |
| Alarm contact               | Potential free N/O                                          |
| Frequency range             | 200 Hz - 8 KHz (-3 dB)                                      |
| Temperature operating       | -20 + 55°C                                                  |
| Power supply                | 20 - 32 VDC                                                 |
| Power consumption at 24 VDC | 2.5 A                                                       |
| Output power                | 30 W per 10 lines                                           |
| Output impedance            | 20 ohm per line                                             |
| IP-rating                   | IP-22                                                       |
|                             |                                                             |