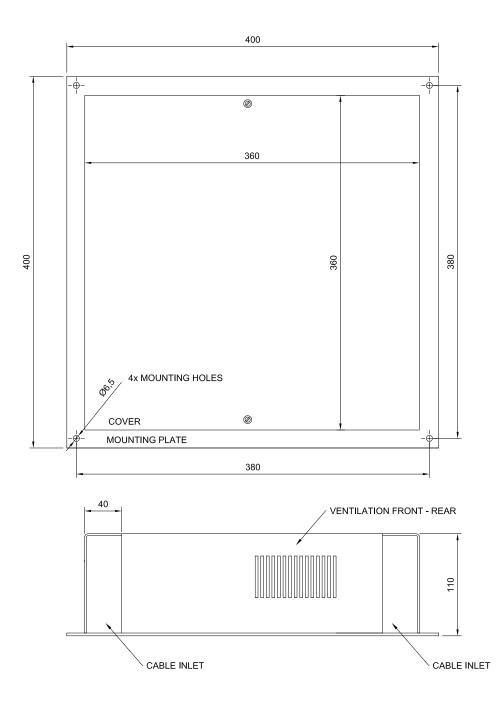

#### **SPECIFICATIONS**

| Material / finish:          | Aluminium / black                                           |
|-----------------------------|-------------------------------------------------------------|
| Mounting                    | Bulkhead with 4 x 4 mm screws                               |
| Terminals                   | Plugable screw terminals for cable max. 2,5 mm <sup>2</sup> |
| Fuses                       | F1, F2, F3, F4, 1 A 5 x 20                                  |
| DIP-switches                | For PA-zones, set priority, set receive call                |
| Pot.meter                   | For volume setting line 1-5, 6-10                           |
| Dimension (mm)              | 400W x 400H x120D                                           |
| Weight                      | Approx. 3.2 kg                                              |
| External connections        | 4x Operation panels, up to 20 substations, AUX, PA          |
| AUX input                   | 0 dB 0,775 V/600 ohm                                        |
| Alarm contact               | Potential free N/O                                          |
| Frequency range             | 200 Hz - 8 KHz (-3 dB)                                      |
| Temperature operating       | -20 + 55°C                                                  |
| Power supply                | 20 - 32 VDC                                                 |
| Power consumption at 24 VDC | 2.5 A                                                       |
| Output power                | 30 W per 10 lines                                           |
| Output impedance            | 20 ohm per line                                             |
| IP-rating                   | IP-22                                                       |
|                             |                                                             |