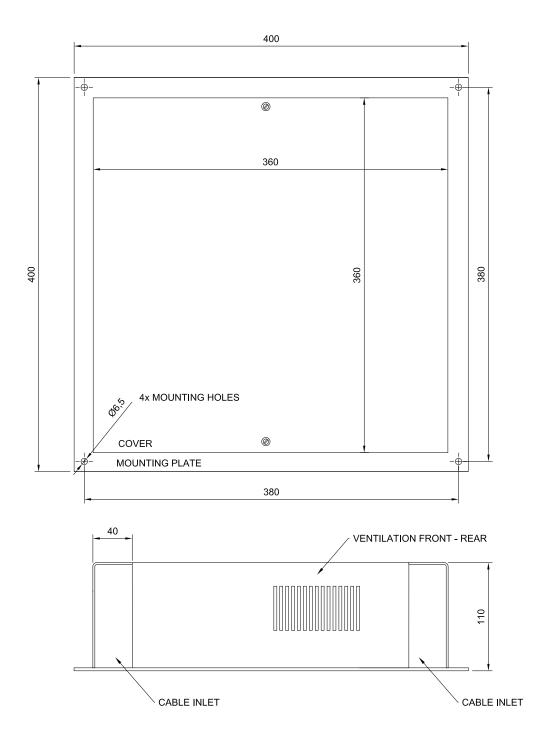

### **SPECIFICATIONS**

| Material / finish:          | Aluminium / black                                           |
|-----------------------------|-------------------------------------------------------------|
| Mounting                    | Bulkhead with 4 x 4 mm screws                               |
| Terminals                   | Plugable screw terminals for cable max. 2,5 mm <sup>2</sup> |
| Fuses                       | F1, F2, F3, F4, 1 A 5 x 20                                  |
| DIP-switches                | For PA-zones, set priority, set receive call                |
| Pot.meter                   | For volume setting line 1-5, 6-10                           |
| Dimension (mm)              | 400W x 400H x120D                                           |
| Weight                      | Approx. 2.6 kg                                              |
| External connections        | 4x Operation panels, up to 10 substations, AUX, PA          |
| AUX input                   | 0 dB 0,775 V/600 ohm                                        |
| Alarm contact               | Potential free N/O                                          |
| Frequency range             | 200 Hz - 8 KHz (-3 dB)                                      |
| Temperature operating       | -20 + 55°C                                                  |
| Power supply                | 20 - 32 VDC                                                 |
| Power consumption at 24 VDC | 2.5 A                                                       |
| Output power                | 30 W per 10 lines                                           |
| Output impedance            | 20 ohm per line                                             |
| IP-rating                   | IP-22                                                       |