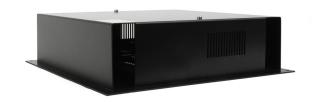

# CU-20

## **CENTRAL UNIT FOR CTB-20**

#### **FEATURES**

- Central unit 20 lines for the CTB system
- Operates with CTB-20 and CTB-20 W/V01 panel units
- AUX / Alarm input
- Output to Public Address system
- 24 VDC power supply