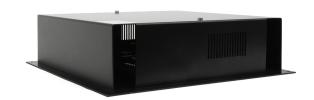

# CU-10 CENTRAL UNIT FOR CTB-10

#### **FEATURES**

- Central unit 10 lines for the CTB system
- Operates with CTB-10 and CTB-10 W/V01 panel units
- AUX / Alarm input
- Output to Public Address system
- 24 VDC power supply

#### **SPECIFICATIONS**

| Material / finish:          | Aluminium / black                                           |
|-----------------------------|-------------------------------------------------------------|
|                             |                                                             |
| Mounting                    | Bulkhead with 4 x 4 mm screws                               |
| Terminals                   | Plugable screw terminals for cable max. 2,5 mm <sup>2</sup> |
| Fuses                       | F1, F2, F3, F4, 1 A 5 x 20                                  |
| DIP-switches                | For PA-zones, set priority, set receive call                |
| Pot.meter                   | For volume setting line 1-5, 6-10                           |
| Dimension (mm)              | 400W x 400H x120D                                           |
| Weight                      | Approx. 2.6 kg                                              |
| External connections        | 4x Operation panels, up to 10 substations, AUX, PA          |
| AUX input                   | 0 dB 0,775 V/600 ohm                                        |
| Alarm contact               | Potential free N/O                                          |
| Frequency range             | 200 Hz - 8 KHz (-3 dB)                                      |
| Temperature operating       | -20 + 55°C                                                  |
| Power supply                | 20 - 32 VDC                                                 |
| Power consumption at 24 VDC | 2.5 A                                                       |
| Output power                | 30 W per 10 lines                                           |
| Output impedance            | 20 ohm per line                                             |