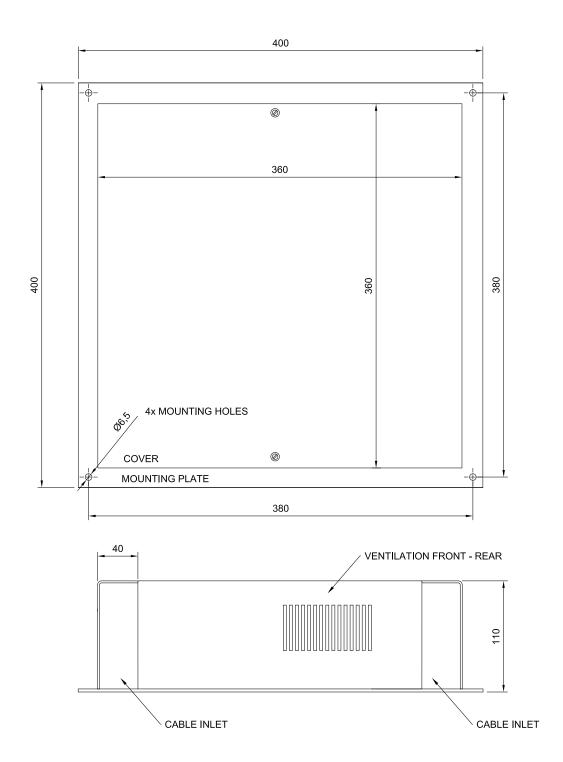

#### **SPECIFICATIONS**

| Material / finish:          | Aluminium / black                                           |
|-----------------------------|-------------------------------------------------------------|
|                             |                                                             |
| Mounting                    | Bulkhead with 4 x 4 mm screws                               |
| Terminals                   | Plugable screw terminals for cable max. 2,5 mm <sup>2</sup> |
| Fuses                       | F1, F2, F3, F4, 1 A 5 x 20                                  |
| DIP-switches                | For PA-zones, set priority, set receive call                |
| Pot.meter                   | For volume setting line 1-5, 6-10                           |
| Dimension (mm)              | 400W x 400H x120D                                           |
| Weight                      | Approx. 2.6 kg                                              |
| External connections        | 4x Operation panels, up to 10 substations, AUX, PA          |
| AUX input                   | 0 dB 0,775 V/600 ohm                                        |
| Alarm contact               | Potential free N/O                                          |
| Frequency range             | 200 Hz - 8 KHz (-3 dB)                                      |
| Temperature operating       | -20 + 55°C                                                  |
| Power supply                | 20 - 32 VDC                                                 |
| Power consumption at 24 VDC | 2.5 A                                                       |
| Output power                | 30 W per 10 lines                                           |
| Output impedance            | 20 ohm per line                                             |