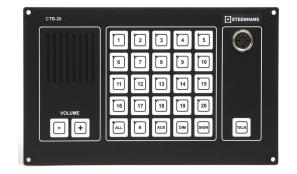

# **CTB-20**

#### **FEATURES**

- Operator panel CTB-20 with 20 lines selection
- Operates with CU-20 or CU-200 central unit
- Single call/ / Group Call / All Call facility
- Socket for gooseneck or handheld microphone
- Dimmable panel background light
- · Extension buttons with on light
- Buzzer indication of incoming calls
- Step volume control
- Call signal
- Output for extra signal device all lines