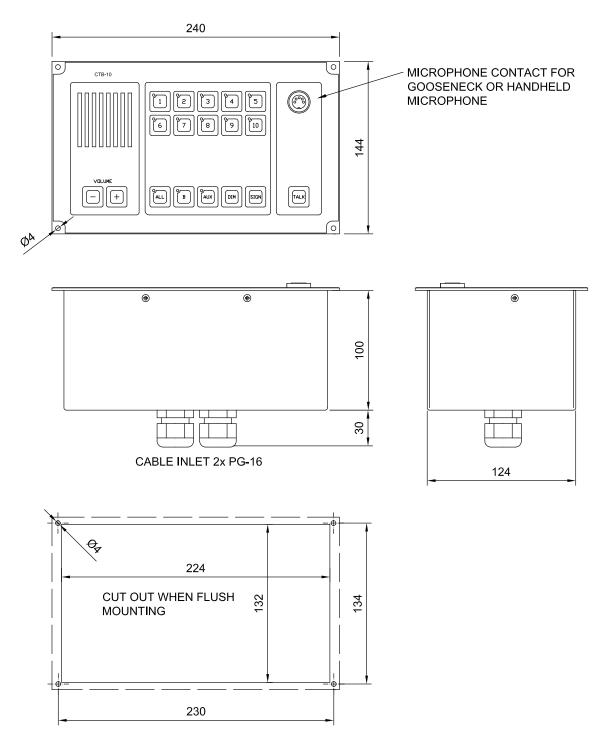

#### **SPECIFICATIONS**

| Material / finish    | Aluminium / black                                                  |  |
|----------------------|--------------------------------------------------------------------|--|
| Mounting             | Flush with 4 x 4mm screws, Optional Back box for bulkhead mounting |  |
| Terminals            | Plugable screw terminals for cable max. 2,5mm <sup>2</sup>         |  |
| Cable gland          | 2 x PG-16                                                          |  |
| Dimension (mm)       | 240W x 144H x 100D                                                 |  |
| Cut out dimension    | 224 x 132                                                          |  |
| Weight               | Approx. 1.2 kg                                                     |  |
| Microphone input     | Socket for handheld and electret gooseneck microphone              |  |
| External connections | Central unit, ext. microphones, ext.loudspeaker                    |  |
| Front panel          | Graphic front film                                                 |  |
| Switches             | Push button type with LED indication                               |  |
| Loudspeaker          | 3 W / 8 ohm                                                        |  |
| IP rating            | IP-22                                                              |  |