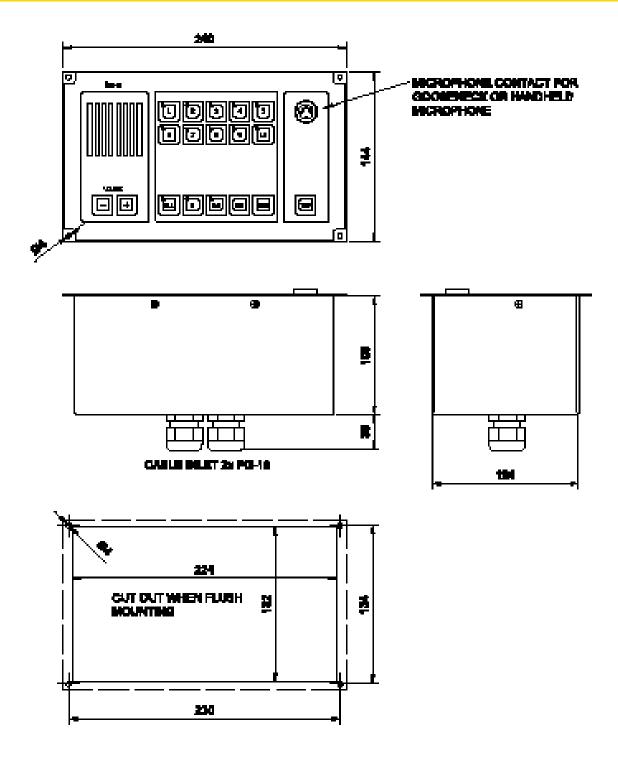

#### **SPECIFICATIONS**

| Material / finish    | Aluminium / black                                                                 |  |
|----------------------|-----------------------------------------------------------------------------------|--|
| Mounting             | Flush with 4 $\ensuremath{x}$ 4mm screws, Optional Back box for bulkhead mounting |  |
| Terminals            | Plugable screw terminals for cable max. 2,5mm <sup>2</sup>                        |  |
| Cable gland          | 2 x PG-16                                                                         |  |
| Dimension (mm)       | 240W x 144H x 100D                                                                |  |
| Cut out dimension    | 224 x 132                                                                         |  |
| Weight               | Approx. 1.2 kg                                                                    |  |
| Microphone input     | Socket for handheld and electret gooseneck microphone                             |  |
| External connections | Central unit, ext. microphones, ext.loudspeaker                                   |  |
| Front panel          | Graphic front film                                                                |  |
| Switches             | Push button type with LED indication                                              |  |
| Loudspeaker          | 3 W / 8 ohm                                                                       |  |
| IP rating            | IP-41                                                                             |  |