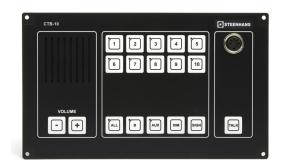

# CTB-10 CONTROL UNIT

#### **FEATURES**

- Operator panel CTB-10 with 10 lines selection
- Operates with CU-10 central unit
- Single call/ / Group Call / All Call facility
- Socket for gooseneck or handheld microphone
- Dimmable panel background light
- · Extension buttons with on light
- Buzzer indication of incoming calls
- Step volume control
- Call signal
- Output for extra signal device all lines