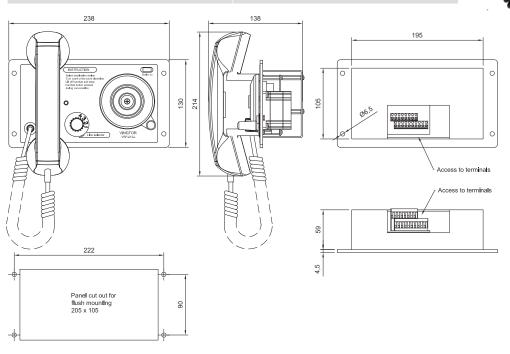

### **SPECIFICATIONS**

| Connections        | Screw terminals                                    |
|--------------------|----------------------------------------------------|
| Colour             | Black                                              |
| IP rating          | IP-44                                              |
| Dimensions (WxHxD) | 238 x 205 x 137 mm (w/ handset and built-in depth) |
| Panel cut-out      | 205 x 105 mm                                       |
| Weight             | 1.3 kg                                             |